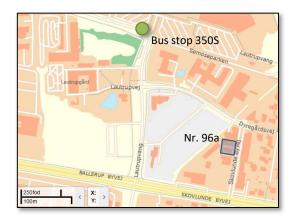

## By public transportation

The nearest S-train station, Skovlunde st., is about 1 km. southeast of the site.

The nearest bus stop (line 350S) is about 300 meters away at the Danish Technical University on Lautrupvang, cf. the map on the right.