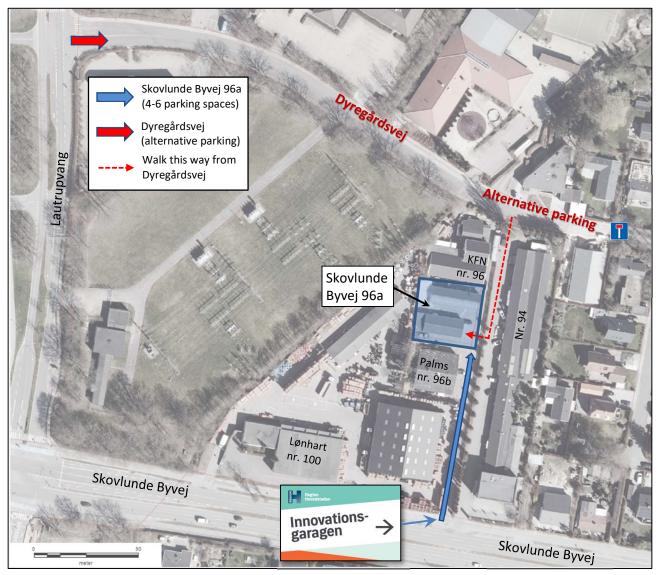

## By car

The Innovation Garage is on the north side of Skovlunde Byvej, behind an auto repair shop. There are signs at the road to the Innovation Garage (see figure above), "Palms Auto" and "KFN Finmekanik".

We have limited parking at the site and alternative parking at Dyregårdsvej north of the site. Follow the red dotted line on foot through the fence between no. 94 and 96a right at our buildings.